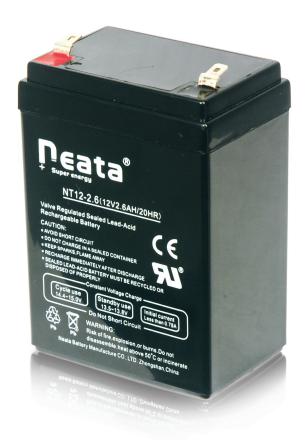

## BATTERY BAT1

Replacement Battery for EPA40

- PERATO

  INTO 2.26(12/2.6AH/20HR)

  Rober Bendard States Land Acid

  CHUTCH

  Rober Bendard States Land Acid

  CHUTCH

  Robert B
- Replacement Battery for EPA40
- 3-Year Warranty Program\*
- Conceived and designed by BEHRINGER Germany

The BAT1 is identical to the internal 8-hour rechargeable battery that came with the EUROPORT EPA40, and is required for operation when the portable PA system is not connected to AC power. We also offer a wide range of region-specific Replacement Power Supplies designed specifically for your BEHRINGER device